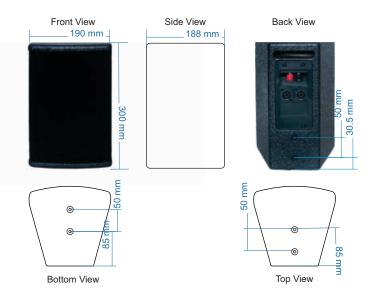

The rear connector plate has two binding post connections & two 4 pin speakON® connectors fitted as standard, one input and one link. The speakON® connectors are wired on pins +1-1, with pass through of pins +2-2.

#### Acoustic

| Acoustic:                      |                                                                            |
|--------------------------------|----------------------------------------------------------------------------|
| Design:                        | Mid-high cabinet, Reflex tuning                                            |
| Frequency Response (+/-3 dB):  | 87 Hz - 24 kHz                                                             |
| Dispersion:                    | 120° x 60°                                                                 |
| System Sensitivity 2.83V / 1m: | 90 dB                                                                      |
| Max SPL:                       | 111 dB cont / 117 dB peak                                                  |
| Impedance:                     | 16 Ohm                                                                     |
| Max. Power Handling (AES):     | 300 Watts (program) / 600 Watts (peak 10 ms)                               |
| Power Handling (AES):          | 150 Watts (continuous)                                                     |
| Components:                    | 1 x 6" Low Frequency Driver, 1 x Horn loaded Tweeter                       |
| Connectors:                    | 2 x 4 pole speakON® Connectors, 2 x Binding Post Connectors                |
| Aesthetic:                     |                                                                            |
| Crossover:                     | Passive - 3.5 kHz, Active - * LPF - / HPF - 110 Hz                         |
| Colour:                        | Black. White available upon request.                                       |
| Dimensions (H x W x D):        | 300 x 190 x 188 mm                                                         |
| Weight:                        | 4.4 kg                                                                     |
| Rigging:                       | 6 x M8 mounting points for installation brackets / cradle or truss adaptor |
|                                | *                                                                          |