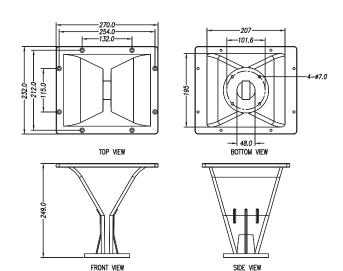

## **Specifications**

| Nominal Coverage Angle ( H° X V°) - | 6 dB. 60° x 40°         |
|-------------------------------------|-------------------------|
| Cut Off Frequency (Hz.)             | 500 Hz                  |
| Throat Diameter                     |                         |
|                                     | 50mm (2")               |
| Mounting Type                       | BOLT ON                 |
| Construction                        | Injected Polymer        |
|                                     | A.B.S.with glass        |
|                                     | fiber filled Black      |
|                                     | Polycabonate            |
| MOUNTING DIMENSIONS :               | -                       |
| Rear Height:                        | 196mm ( 7.71")          |
| Rear Width:                         | 207mm (8.14")           |
| OVERALL DIMENSIONS :                |                         |
| Mount Height:                       | 232mm (9.13")           |
| Mount Width:                        | 270mm (10.62")          |
| Length:                             | 249mm (9.80")           |
| BAFFLE CUTOUT DIMENSIONS :          |                         |
| Height:                             | 198mm (7.79")           |
| Width:                              | 210mm (8.26")           |
| Net Weight:                         | 0.92kg (2.02 lbs)       |
| Shipping Weight:                    | 1.41kg (3.10 lbs)       |
| Packing Dimension:                  | 290 mm x 252 mm x 300mm |
| -                                   | 11.41" x 9.92" x 11.81' |