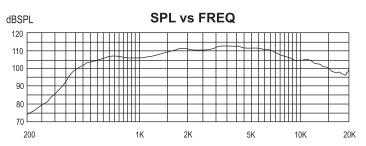

The PH-2723 may be used with the following P.audio professional compression drivers. ( or any industry standard compatible driver )

- BM-D750
- PreNeo-750N

**Response of horn with PreNeo-750N** 

19/4~Moo~2~T.Bangkratuk A. Samparn Nakornpathom 73210 Thailand Tel: +66-2-441-6600 Auto 30 Lines